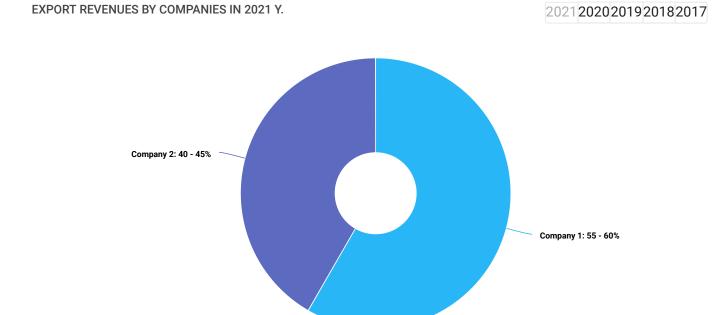

## TOP-10 contractors, export

| Contractors                               | EXPORT REVENUES         | Operations<br>(quantity) |
|-------------------------------------------|-------------------------|--------------------------|
| Company 1 TRADING COUNTRY: NOT DETERMINED | 15 000 000 - 20 000 000 | 3 - 5                    |
| Company 2 TRADING COUNTRY: NOT DETERMINED | 10 000 000 - 15 000 000 | up to 3                  |