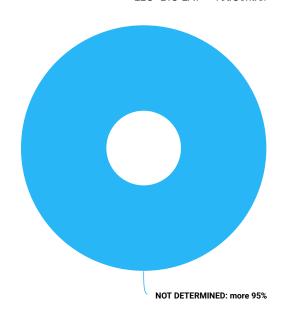

# Geography, export

**EXPORT REVENUES IN 2021 Y.** 

20212020201920182017

| Country        | EXPORT REVENUES         | Contractors (quantity) | Operations<br>(quantity) |  |
|----------------|-------------------------|------------------------|--------------------------|--|
| NOT DETERMINED | 25 000 000 - 30 000 000 | up to 3                | 3 - 5                    |  |

## TOP-10 contractors, export

| Contractors                               | EXPORT REVENUES         | Operations<br>(quantity) |
|-------------------------------------------|-------------------------|--------------------------|
| Company 1 TRADING COUNTRY: NOT DETERMINED | 15 000 000 - 20 000 000 | 3 - 5                    |
| Company 2 TRADING COUNTRY: NOT DETERMINED | 10 000 000 - 15 000 000 | up to 3                  |