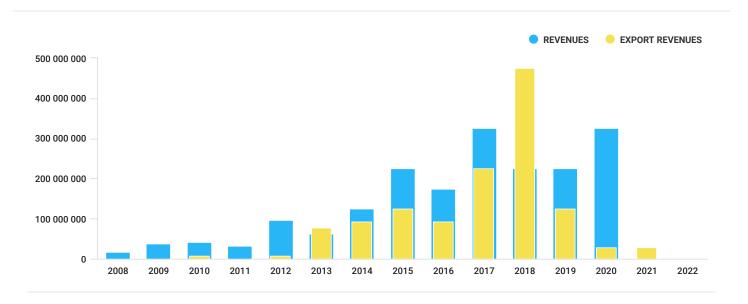

#### **EXPORT REVENUES** 500 000 000 400 000 000 300 000 000 200 000 000 100 000 000 0 2008 2009 2010 2011 2012 2013 2014 2015 2016 2017 2018 2019 2020 2021 2022