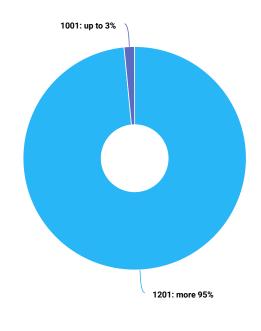

#### **EXPORT REVENUES IN 2021 Y.**

20212020201920182017

| Ukrainian<br>classification of<br>commodities<br>involved in FEA | Description                       | EXPORT REVENUES, UAH.   |
|------------------------------------------------------------------|-----------------------------------|-------------------------|
| 1201                                                             | Soya beans, whether or not broken | 25 000 000 - 30 000 000 |
| 1001                                                             | Wheat and meslin                  | 400 000 - 450 000       |